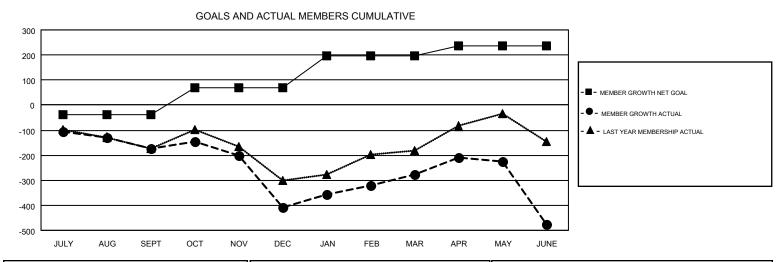

NOV

DEC

JAN

FEB

LOCATION: TURKEY

GMT CA 4

|               | Club          | s         |               | Members               |                           |                         |                                                    |  |
|---------------|---------------|-----------|---------------|-----------------------|---------------------------|-------------------------|----------------------------------------------------|--|
|               | RESULTS FOR   | 2017-2018 |               | RESULTS FOR 2017-2018 |                           |                         |                                                    |  |
| QUARTER       | NEW CLUB GOAL | NEW CLUBS | DROPPED CLUBS | QUARTER               | MEMBER GROWTH NET<br>GOAL | MEMBER GROWTH<br>ACTUAL | DROPPED<br>MEMBERS ACTUAL<br>(including transfers) |  |
| JULY/AUG/SEPT | 0             | 0         | 2             | JULY/AUG/SEPT         | -38                       | 55                      | 218                                                |  |
| OCT/NOV/DEC   | 4             | 1         | 7             | OCT/NOV/DEC           | 108                       | 121                     | 345                                                |  |
| JAN/FEB/MAR   | 6             | 1         | 1             | JAN/FEB/MAR           | 127                       | 248                     | 84                                                 |  |
| APR/MAY/JUNE  | 2             | 9         | 5             | APR/MAY/JUNE          | 41                        | 570                     | 724                                                |  |