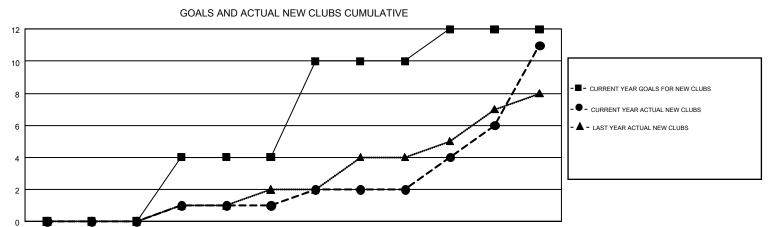

NOV

DEC

JAN

FEB

LOCATION: TURKEY

GMT CA 4

|               | Club          | s         |               | Members               |                           |                         |                                                    |  |
|---------------|---------------|-----------|---------------|-----------------------|---------------------------|-------------------------|----------------------------------------------------|--|
|               | RESULTS FOR   | 2017-2018 |               | RESULTS FOR 2017-2018 |                           |                         |                                                    |  |
| QUARTER       | NEW CLUB GOAL | NEW CLUBS | DROPPED CLUBS | QUARTER               | MEMBER GROWTH NET<br>GOAL | MEMBER GROWTH<br>ACTUAL | DROPPED<br>MEMBERS ACTUAL<br>(including transfers) |  |
| JULY/AUG/SEPT | 0             | 0         | 2             | JULY/AUG/SEPT         | -38                       | 55                      | 218                                                |  |
| OCT/NOV/DEC   | 4             | 1         | 7             | OCT/NOV/DEC           | 108                       | 121                     | 345                                                |  |
| JAN/FEB/MAR   | 6             | 1         | 1             | JAN/FEB/MAR           | 127                       | 248                     | 84                                                 |  |
| APR/MAY/JUNE  | 2             | 9         | 5             | APR/MAY/JUNE          | 41                        | 570                     | 724                                                |  |